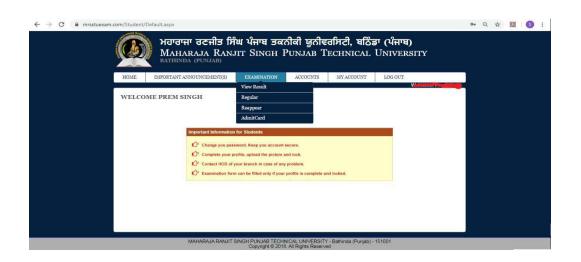

1. Open website <u>www.mrsstuexam.com</u> and login in Student id.

|  |          |   |       | MA       | ਰਾਜਾ ਰਣਜੀਤ ਸਿੰ<br>Haraja Ranj<br><sup>IINDA (PUNJAB)</sup> |                                                                                                                                   |                      |                            |         |        |              |                     |
|--|----------|---|-------|----------|------------------------------------------------------------|-----------------------------------------------------------------------------------------------------------------------------------|----------------------|----------------------------|---------|--------|--------------|---------------------|
|  |          |   | HOME  | IMPORTAL | NT ANNOUNCEMENT(S)                                         | EXAMINATION                                                                                                                       | ACCOUNTS             | MY ACCOUNT                 | LOG OUT |        |              |                     |
|  |          |   | WELCO | ME PREM  | Important Information                                      | for Students<br>word. Keep you account<br>offie, upload the picture a<br>our branch in case of an<br>c can be filled only if your | nd lock.<br>problem. | d locked.                  |         |        |              |                     |
|  |          |   |       |          |                                                            |                                                                                                                                   |                      |                            |         |        |              |                     |
|  |          |   |       |          | MAHARAJA RANJIT S                                          | INGH PUNJAB TECH<br>Copyright © 2018                                                                                              | NICAL UNIVERSITY     | - Bathinda (Punjab) -<br>d | 151001  |        |              |                     |
|  | <b>v</b> | - | e     |          | V 🚺 🖉                                                      | <i>(1)</i>                                                                                                                        |                      |                            | S.E     | ? • 18 | 🗊 .atl 🏟 ENG | 11:50<br>06-06-2020 |