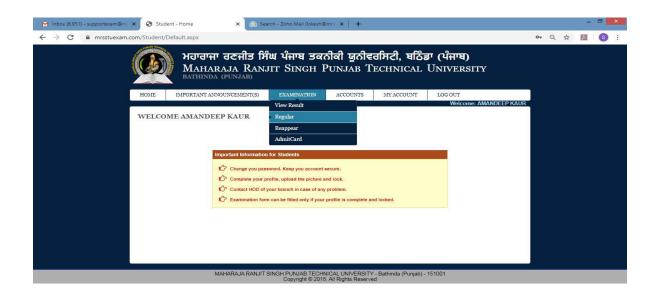

1. Open website <u>www.mrsstuexam.com</u> and login in Student id.

|  |          |   |       | MA       | ਰਾਜਾ ਰਣਜੀਤ ਸਿੰ<br>Haraja Ranj<br><sup>IINDA (PUNJAB)</sup> |                                                                                                                                   |                      |                            |         |        |              |                     |
|--|----------|---|-------|----------|------------------------------------------------------------|-----------------------------------------------------------------------------------------------------------------------------------|----------------------|----------------------------|---------|--------|--------------|---------------------|
|  |          |   | HOME  | IMPORTAL | NT ANNOUNCEMENT(S)                                         | EXAMINATION                                                                                                                       | ACCOUNTS             | MY ACCOUNT                 | LOG OUT |        |              |                     |
|  |          |   | WELCO | ME PREM  | Important Information                                      | for Students<br>word. Keep you account<br>offie, upload the picture a<br>our branch in case of an<br>c can be filled only if your | nd lock.<br>problem. | d locked.                  |         |        |              |                     |
|  |          |   |       |          |                                                            |                                                                                                                                   |                      |                            |         |        |              |                     |
|  |          |   |       |          | MAHARAJA RANJIT S                                          | INGH PUNJAB TECH<br>Copyright © 2018                                                                                              | NICAL UNIVERSITY     | - Bathinda (Punjab) -<br>d | 151001  |        |              |                     |
|  | <b>v</b> | - | e     |          | V 🚺 🖉                                                      | <i>(1)</i>                                                                                                                        |                      |                            | S.E     | ? • 18 | 🗊 .atl 🏟 ENG | 11:50<br>06-06-2020 |